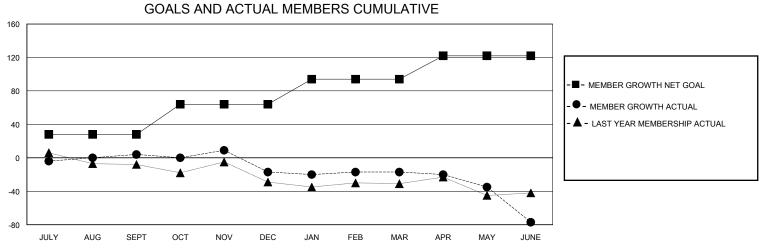

## District 60 A

Results as of: 6/30/2020

93

| GMT:                  |               | LOC       | CATION GUYANA |                       | GMT CA                |                         |                                                    |  |  |
|-----------------------|---------------|-----------|---------------|-----------------------|-----------------------|-------------------------|----------------------------------------------------|--|--|
| Clubs                 |               |           |               | Members               |                       |                         |                                                    |  |  |
| RESULTS FOR 2019-2020 |               |           |               | RESULTS FOR 2019-2020 |                       |                         |                                                    |  |  |
| QUARTER               | NEW CLUB GOAL | NEW CLUBS | DROPPED CLUBS | QUARTER MEMB          | ER GROWTH NET<br>GOAL | MEMBER GROWTH<br>ACTUAL | DROPPED<br>MEMBERS ACTUAL<br>(including transfers) |  |  |
| JULY/AUG/SEPT         | 0             | 0         | 0             | JULY/AUG/SEPT         | 28                    | 29                      | 21                                                 |  |  |
| OCT/NOV/DEC           | 0             | 0         | 0             | OCT/NOV/DEC           | 36                    | 40                      | 56                                                 |  |  |
| JAN/FEB/MAR           | 1             | 0         | 1             | JAN/FEB/MAR           | 30                    | 43                      | 35                                                 |  |  |

APR/MAY/JUNE

28

40

| DROPPED CLUBS: 3               |     | 35 CLUBS OF 62 ADDED 1 OR MORE<br>NEW MEMBERS | GENDER DISTRIBUTION  MALE 764 (48.85%)  FEMALE 800 (51.15%) |              |    |
|--------------------------------|-----|-----------------------------------------------|-------------------------------------------------------------|--------------|----|
| DROPPED MEMBERS                |     |                                               | FEMALE                                                      | 000 (31.13%) |    |
| DECEASED                       | 10  | CLICK HERE FOR CUMULATIVE                     | TOTAL FAMILY UNIT MEMBERS                                   |              | 62 |
| CLUB CANCELLED 20<br>OTHER 175 |     | MEMBERSHIP DATA                               | FAMILY MEMBERS PAYING HALF DUES                             |              | 32 |
| TOTAL                          | 205 |                                               |                                                             |              |    |