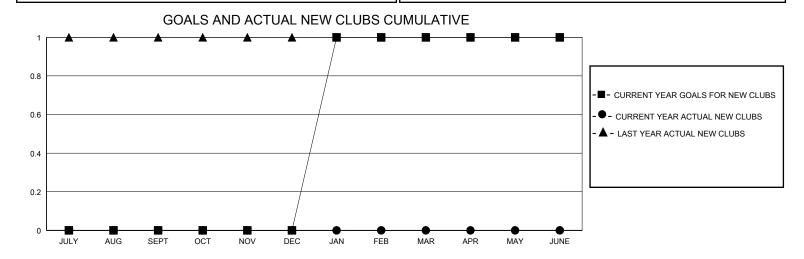

## District 60 A

Results as of: 6/30/2020

93

| GMT:                  |               | LOC       | CATION GUYANA |                       | GMT CA                |                         |                                                    |  |  |
|-----------------------|---------------|-----------|---------------|-----------------------|-----------------------|-------------------------|----------------------------------------------------|--|--|
| Clubs                 |               |           |               | Members               |                       |                         |                                                    |  |  |
| RESULTS FOR 2019-2020 |               |           |               | RESULTS FOR 2019-2020 |                       |                         |                                                    |  |  |
| QUARTER               | NEW CLUB GOAL | NEW CLUBS | DROPPED CLUBS | QUARTER MEMB          | ER GROWTH NET<br>GOAL | MEMBER GROWTH<br>ACTUAL | DROPPED<br>MEMBERS ACTUAL<br>(including transfers) |  |  |
| JULY/AUG/SEPT         | 0             | 0         | 0             | JULY/AUG/SEPT         | 28                    | 29                      | 21                                                 |  |  |
| OCT/NOV/DEC           | 0             | 0         | 0             | OCT/NOV/DEC           | 36                    | 40                      | 56                                                 |  |  |
| JAN/FEB/MAR           | 1             | 0         | 1             | JAN/FEB/MAR           | 30                    | 43                      | 35                                                 |  |  |

APR/MAY/JUNE

28

40

| DROPPED CLUBS: 3               |     | 35 CLUBS OF 62 ADDED 1 OR MORE<br>NEW MEMBERS | GENDER DISTRIBUTION  MALE 764 (48.85%)  FEMALE 800 (51.15%) |              |    |
|--------------------------------|-----|-----------------------------------------------|-------------------------------------------------------------|--------------|----|
| DROPPED MEMBERS                |     |                                               | FEMALE                                                      | 000 (31.13%) |    |
| DECEASED                       | 10  | CLICK HERE FOR CUMULATIVE                     | TOTAL FAMILY UNIT MEMBERS                                   |              | 62 |
| CLUB CANCELLED 20<br>OTHER 175 |     | MEMBERSHIP DATA                               | FAMILY MEMBERS PAYING HALF DUES                             |              | 32 |
| TOTAL                          | 205 |                                               |                                                             |              |    |